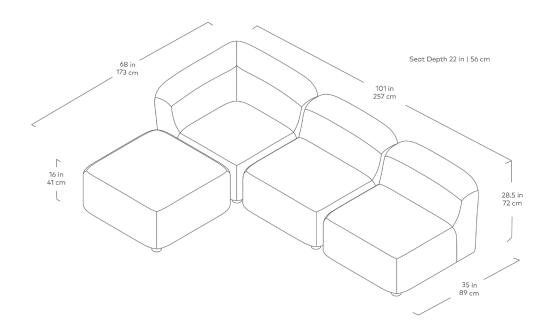

- Circuit Modular Series utilizes 3 different modular components Armless, Corner & Ottoman.
- All modular components can be joined using integrated, concealed connectors on underside to securely join them to each other while in sectional, sofa or chaise formation.
- Tight seat and back.
- Upholstered with high resilience polyurethane foam covered in a Dacron wrap.
- Frame is kiln-dried 100% FSC®-Certified hardwood (FSC® 092551).
- Cylindrical, solid FSC<sup>®</sup> Certified ash legs are finished in a water-based, clear coat finish.
- Plastic bumpers on all legs to prevent floor damage.
- All joints have been stress tested.
- 9 gauge No-Sag, injection-molded sinuous spring clip system.
- Manufactured to meet California TB117-2013 fire safety standards without the use of flame retardant additives in the upholstery foam.