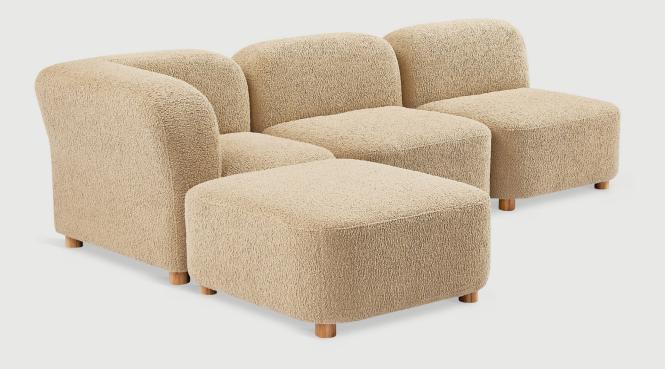

The Circuit Modular Series is a contemporary seating collection that brings minimalist style to spaces large or small. Circuit's three sleek components—an armless chair, corner and ottoman feature rounded profiles, with pleasing curves that invite relaxed entertaining and interaction. Rounded, solid natural ash legs complete the look by giving each piece an airy, floating quality perfect for small spaces. Combine the components to create a custom seating configuration that suits your home or work environment—Circuit's compact footprint is particularly well suited to lobbies, breakout rooms, hallways, and urban condominiums. Constructed with kiln-dried 100% FSC®-Certified hardwood in support of responsible forest management.

- Circuit Modular Series utilizes 3 different modular components Armless, Corner & Ottoman.
- All modular components can be joined using integrated, concealed connectors on underside to securely join them to each other while in sectional, sofa or chaise formation.
- Tight seat and back.
- Upholstered with high resilience polyurethane foam covered in a Dacron wrap.
- Frame is kiln-dried 100% FSC®-Certified hardwood (FSC® 092551).
- Cylindrical, solid FSC<sup>®</sup> Certified ash legs are finished in a water-based, clear coat finish.
- Plastic bumpers on all legs to prevent floor damage.
- All joints have been stress tested.
- 9 gauge No-Sag, injection-molded sinuous spring clip system.
- Manufactured to meet California TB117-2013 fire safety standards without the use of flame retardant additives in the upholstery foam.